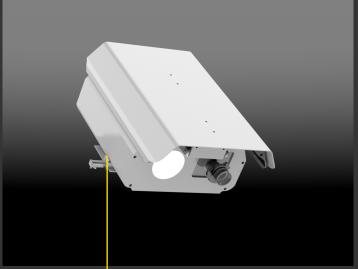

#### **Embedded LPR & Parking Control System**

- Standalone master computer with LPR engine operating on Edge, resilient to network outage
- Can connect multiple IP cameras for independent recognition
- Embedded entire parking management and control features
- The embedded IP camera is equipped with Sony StarVIS high-grade image sensors, work well at night

#### Edge Computing

Resilient to network outage

#### High Performance Computer

Recognition time: 200ms

#### Powerful LPR Engine

Accuracy > 99.5%