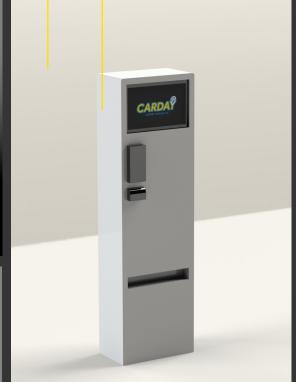

#### Intelligent Payment Pole

- Can be installed directly at entrance/exit
- 7-inch touch screen display
- Support cash and electronic payments
- Support E-invoice and paper invoice printing
- Suitable for different parking schemes