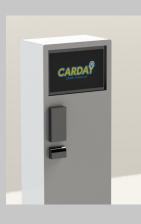

#### Intelligent Payment Pole

- Can be installed directly at entrance/exit
- 7-inch touch screen display
- Support cash and electronic payments
- Support E-invoice and paper invoice printing
- Suitable for different parking schemes