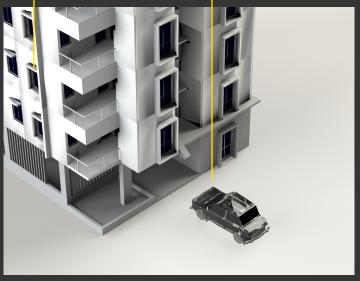

## Can attach multiple cameras

No blind spot

#### Wide Compatibility

Compatible to garage door, barrier, and many other parking control hardware