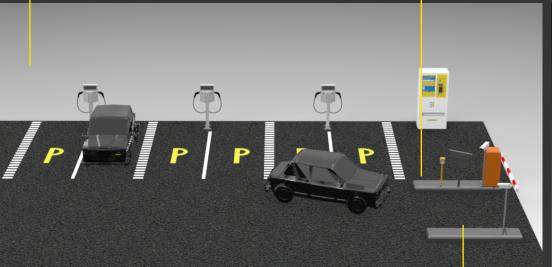

## **ELCP**

- Embedded AI LPR engine with 99.5% accuracy
- Smart Power Grid: can distribute power intelligently based on number of cars and various payment plan
- Cost effective: can be installed at all parking lots to enable charging feature

# Embedded LPR Charging Post

- Highly integrated with Intelligent Parking Management
  System; No EV Charging idle fee.
- Smart power grid: distribute power to each charger intelligently
- Embedded AI LPR engine with 99.5% accuracy
- Able to integrate with carpark payment system to handle different EV charging payment plan
- Web-based system management for reserving chargers and manage power usage