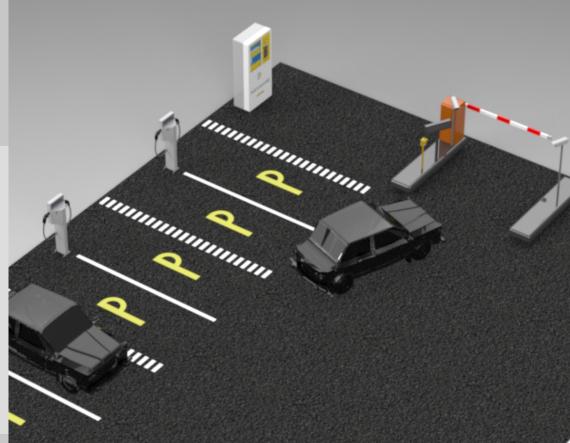

## **ELCP**

- Embedded AI LPR engine with 99.5% accuracy
- Smart Power Grid: can distribute power intelligently based on number of cars and various payment plan
- Cost effective: can be installed at all parking lots to enable charging feature

# Embedded LPR Charging Post

- Highly integrated with Intelligent Parking Management
  System; No EV Charging idle fee.
- Smart power grid: distribute power to each charger intelligently
- Embedded AI LPR engine with 99.5% accuracy
- Able to integrate with carpark payment system to handle different EV charging payment plan
- Web-based system management for reserving chargers and manage power usage